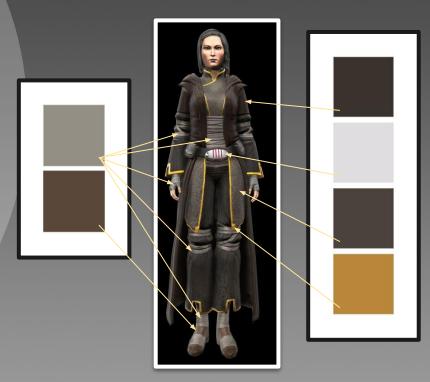

HERSELF TO THE JEDI RESETTLEMENT OF TYTHON AND THE REVITALIZATION OF THE ORDER.

SATELE HAS PLAYED A KEY ROLE IN RECENT GALACTIC HISTORY IN OTHER WAYS, AS WELL. SHE FOUGHT ON THE FRONT LINES OF SEVERAL MAJOR BATTLES-INCLUDING THE BATTLES OF ALDERAAN AND RHEN VAR-AND WAS PRESENT AS A PADAWAN DURING THE IMPERIAL RETAKING OF KORRIBAN. THE FIRST MODERN CONTACT BETWEEN THE SITH EMPIRE AND THE REPUBLIC. SHE IS GREATLY RESPECTED BY CERTAIN MEMBERS OF THE REPUBLIC MILITARY, AND HER ADVICE IS OFTEN SOUGHT BY THE SUPREME CHANCELLOR, SATELE'S STRENGTH IN THE FORCE IS MATCHED WITH A KEEN INTELLIGENCE AND A SUBTLE SENSE OF HUMOR.

STAR WARS OLD REPUBLIC



### TURN AROUNDS









## DETAILS - CHEST AND LEGS





# DETAILS - GLOVES AND BOOTS



STAR WARS OLD REPUBLIC





#### MATERIALS AND COLORS









### WEAPON - LIGHTSABER HILT











# COSPLAY KIT

SATELE SHAN - KNIGHTS OF THE ETERNAL THRONE ROBES