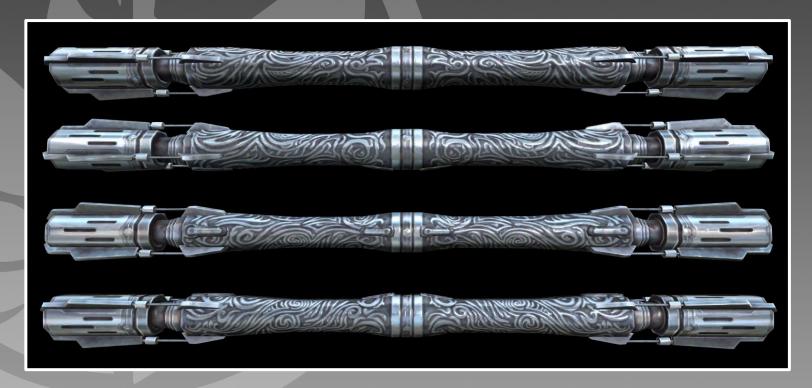

TYTHON AND THE REVITALIZATION OF THE ORDER.

SATELE HAS PLAYED A KEY ROLE IN RECENT GALACTIC HISTORY IN OTHER WAYS, AS WELL. SHE FOUGHT ON THE FRONT LINES OF SEVERAL MAJOR BATTLES-INCLUDING THE BATTLES OF ALDERAAN AND RHEN VAR-AND WAS PRESENT AS A PADAWAN DURING THE IMPERIAL RETAKING OF KORRIBAN. THE FIRST MODERN CONTACT BETWEEN THE SITH EMPIRE AND THE REPUBLIC. SHE IS GREATLY RESPECTED BY CERTAIN MEMBERS OF THE REPUBLIC MILITARY, AND HER ADVICE IS OFTEN SOUGHT BY THE SUPREME CHANCELLOR, SATELE'S STRENGTH IN THE FORCE IS MATCHED WITH A KEEN INTELLIGENCE AND A SUBTLE SENSE OF HUMOR.

STAR WARS OLD REPUBLIC



### TURN AROUNDS









## DETAILS - CHEST AND LEGS





# DETAILS - GLOVES AND BOOTS



STAR WARS OLD REPUBLIC





#### MATERIALS AND COLORS









### WEAPON - LIGHTSABER HILT











# COSPLAY KIT

SATELE SHAN - KNIGHTS OF THE ETERNAL THRONE ROBES