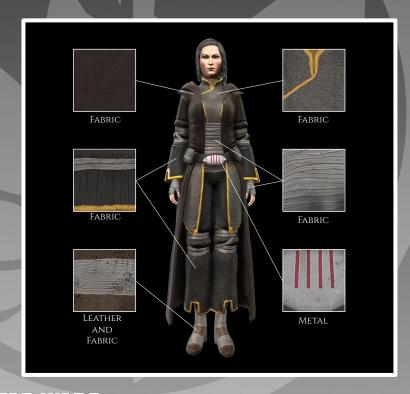

D HERSELF TO THE JEDI RESETTLEMENT OF TYTHON AND THE REVITALIZATION OF THE ORDER.

SATELE HAS PLAYED A KEY ROLE IN RECENT GALACTIC HISTORY IN OTHER WAYS, AS WELL. SHE FOUGHT ON THE FRONT LINES OF SEVERAL MAJOR BATTLES-INCLUDING THE BATTLES OF ALDERAAN AND RHEN VAR-AND WAS PRESENT AS A PADAWAN DURING THE IMPERIAL RETAKING OF KORRIBAN. THE FIRST MODERN CONTACT BETWEEN THE SITH EMPIRE AND THE REPUBLIC. SHE IS GREATLY RESPECTED BY CERTAIN MEMBERS OF THE REPUBLIC MILITARY, AND HER ADVICE IS OFTEN SOUGHT BY THE SUPREME CHANCELLOR, SATELE'S STRENGTH IN THE FORCE IS MATCHED WITH A KEEN INTELLIGENCE AND A SUBTLE SENSE OF HUMOR.

STAR WARS OLD REPUBLIC



### TURN AROUNDS









## DETAILS - CHEST AND LEGS





# DETAILS - GLOVES AND BOOTS



STAR WARS OLD REPUBLIC





#### MATERIALS AND COLORS









### WEAPON - LIGHTSABER HILT











# COSPLAY KIT

SATELE SHAN - KNIGHTS OF THE ETERNAL THRONE ROBES