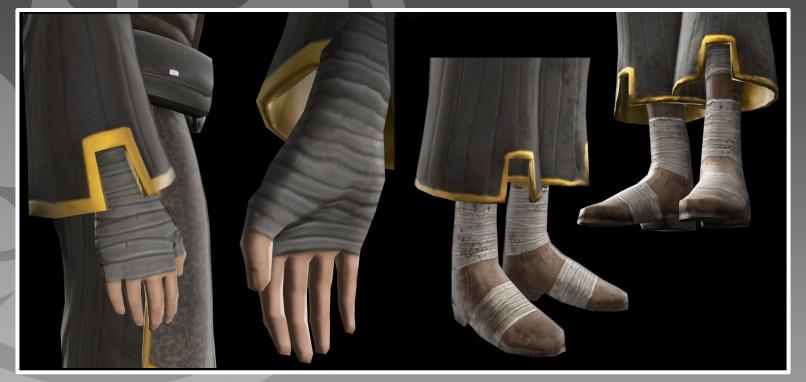

THON AND ITS HYPERSPACE ROUTE. EVER SINCE, SHE HAS DEVOTED HERSELF TO THE JEDI RESETTLEMENT OF TYTHON AND THE REVITALIZATION OF THE ORDER.

SATELE HAS PLAYED A KEY ROLE IN RECENT GALACTIC HISTORY IN OTHER WAYS, AS WELL. SHE FOUGHT ON THE FRONT LINES OF SEVERAL MAJOR BATTLES-INCLUDING THE BATTLES OF ALDERAAN AND RHEN VAR-AND WAS PRESENT AS A PADAWAN DURING THE IMPERIAL RETAKING OF KORRIBAN. THE FIRST MODERN CONTACT BETWEEN THE SITH EMPIRE AND THE REPUBLIC. SHE IS GREATLY RESPECTED BY CERTAIN MEMBERS OF THE REPUBLIC MILITARY, AND HER ADVICE IS OFTEN SOUGHT BY THE SUPREME CHANCELLOR, SATELE'S STRENGTH IN THE FORCE IS MATCHED WITH A KEEN INTELLIGENCE AND A SUBTLE SENSE OF HUMOR.

STAR WARS OLD REPUBLIC



### TURN AROUNDS









## DETAILS - CHEST AND LEGS





# DETAILS - GLOVES AND BOOTS



STAR WARS OLD REPUBLIC





#### MATERIALS AND COLORS









### WEAPON - LIGHTSABER HILT











# COSPLAY KIT

SATELE SHAN - KNIGHTS OF THE ETERNAL THRONE ROBES