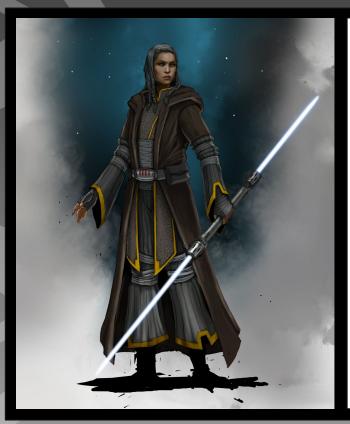

# COSPLAY KIT

SATELE SHAN - KNIGHTS OF THE ETERNAL THRONE ROBES

#### **SATELE SHAN**

GRAND MASTER OF THE JEDI ORDER AND LEADER OF THE JEDI COUNCIL, SATELE SHAN WAS BORN ON THE CORE WORLD OF BRENTAAL FOUR AND IS DESCENDED FROM LEGENDARY JEDI BASTILA SHAN, BOTH A GIFTED WARRIOR AND WISE TEACHER, SATELE WAS PERSONALLY RESPONSIBLE FOR REDISCOVERING TYTHON AND ITS HYPERSPACE ROUTE. EVER SINCE, SHE HAS DEVOTED HERSELF TO THE JEDI RESETTLEMENT OF TYTHON AND THE REVITALIZATION OF THE ORDER.

SATELE HAS PLAYED A KEY ROLE IN RECENT GALACTIC HISTORY IN OTHER WAYS, AS WELL. SHE FOUGHT ON THE FRONT LINES OF SEVERAL MAJOR BATTLES-INCLUDING THE BATTLES OF ALDERAAN AND RHEN VAR-AND WAS PRESENT AS A PADAWAN DURING THE IMPERIAL RETAKING OF KORRIBAN. THE FIRST MODERN CONTACT BETWEEN THE SITH EMPIRE AND THE REPUBLIC. SHE IS GREATLY RESPECTED BY CERTAIN MEMBERS OF THE REPUBLIC MILITARY, AND HER ADVICE IS OFTEN SOUGHT BY THE SUPREME CHANCELLOR, SATELE'S STRENGTH IN THE FORCE IS MATCHED WITH A KEEN INTELLIGENCE AND A SUBTLE SENSE OF HUMOR.